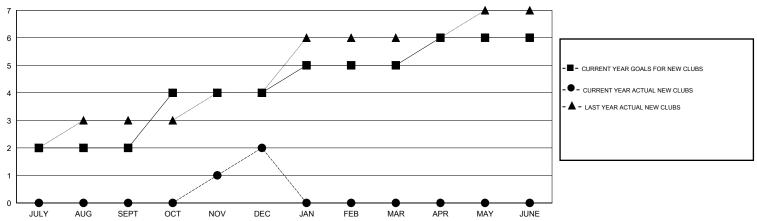

# GMT: ER GURUNATHAN LOCATION INDIA GMT CA 6

| Clubs                                              |                  |                  |                  |                  |
|----------------------------------------------------|------------------|------------------|------------------|------------------|
| RESULTS FOR 2016-2017                              |                  |                  |                  |                  |
| QUARTER                                            | NEW CLUB<br>GOAL | NEW CLUBS        | DROPPED<br>CLUBS | NET<br>GAIN/LOSS |
| JULY/AUG/SEPT OCT/NOV/DEC JAN/FEB/MAR APR/MAY/JUNE | 2<br>2<br>1<br>1 | 0<br>2<br>0<br>0 | 0<br>0<br>0      | 0<br>2<br>0<br>0 |

#### GOALS AND ACTUAL NEW CLUBS CUMULATIVE