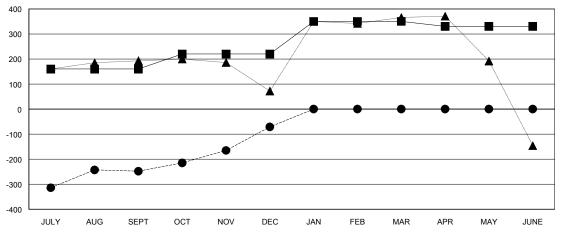

| Members               |                    |                                     |                    |                  |  |
|-----------------------|--------------------|-------------------------------------|--------------------|------------------|--|
| RESULTS FOR 2016-2017 |                    |                                     |                    |                  |  |
| QUARTER               | NEW MEMBER<br>GOAL | CHARTER AND<br>NEW MEMBERS<br>ADDED | DROPPED<br>MEMBERS | NET<br>GAIN/LOSS |  |
| JULY/AUG/SEPT         | 160                | 228                                 | 476                | -248             |  |
| OCT/NOV/DEC           | 60                 | 251                                 | 74                 | 177              |  |
| JAN/FEB/MAR           | 130                | 0                                   | 0                  | 0                |  |
| APR/MAY/JUNE          | -20                | 0                                   | 0                  | 0                |  |

#### GOALS AND ACTUAL MEMBERS CUMULATIVE

| -■-   | CURRENT | YEAR G | OALS FOR | NEW |
|-------|---------|--------|----------|-----|
| MEMBE | ERS     |        |          |     |

- CURRENT YEAR ACTUAL MEMBERS

- ▲ - LAST YEAR ACTUAL MEMBERS

| DROPPED CLUBS: 0 |     |
|------------------|-----|
| DROPPED MEMBERS  |     |
| DECEASED         | 14  |
| CLUB CANCELLED   | 0   |
| OTHER            | 536 |
| TOTAL            | 550 |